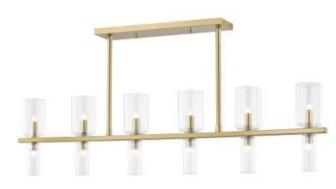

## **DINING ROOM**

Finish: Aged Brass Collection: Tabitha Width: 41.75 Height: 19.63 # of bulbs: 12 Wattage: 25 W 12 Light Island Pendant