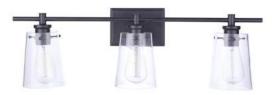

## LOWER LEVEL VANITY

Finish: Black Collection: Mia Width: 25.5 Height: 8.75 # of bulbs: 3 Three Light Vanity