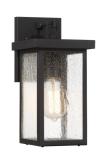

**SINCE 1975** 

## WILSON LIGHTING & FANS

NJL SPEC HOME 11904 LILLIAN ST LOUIS MO 63131 SUSIE AND CARSON



#### **BACK DOOR**



#### FRONT DOOR, GARAGE

Finish: Texture Black Collection: Width: 8.13 Height: 13.38 # of bulbs: 1 Wattage: 60 W One Light Outdoor Wall Mount



# ENTRY HALL (X2)

Finish: Natural Brass Collection: Avery Width: 9.75 Height: 11 # of bulbs: 1 Wattage: 100 W One Light Semi Flush Mount



## **DINING ROOM**

Finish: Aged Brass Collection: Tabitha Width: 41.75 Height: 19.63 # of bulbs: 12 Wattage: 25 W 12 Light Island Pendant



## **BREAKFAST ROOM**

Finish: Aged Brass Collection: Tabitha Width: 33.75 Height: 11 # of bulbs: 16 Wattage: 25 W 16 Light Chandelier



#### **GREAT ROOM**

Finish: Aged Brass Collection: Stella Width: 18.25 Height: 10.5 # of bulbs: 3 Wattage: 60 W



#### KITCHEN ISLAND LIGHTS (X2)

Finish: Aged Brass Collection: Alexis Width: 22 Height: 13.75