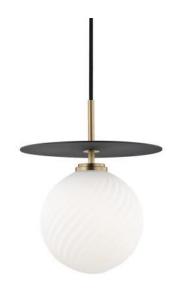

#### EXTRA BEDROOMS / FAN WILL BE IN SOLID BLACK

Finish: Coal Collection: Stout Width: 54 Height: 15.28 # of bulbs: 1 Wattage: 16 W 54"Ceiling Fan

Finish: Aged Brass/Black Collection: Ellis Width: 10.25 Height: 12.5 # of bulbs: 1 Wattage: 4 W