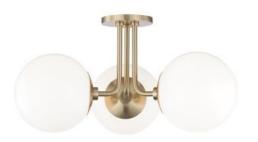

#### **GREAT ROOM**

Finish: Aged Brass Collection: Stella Width: 18.25 Height: 10.5 # of bulbs: 3 Wattage: 60 W