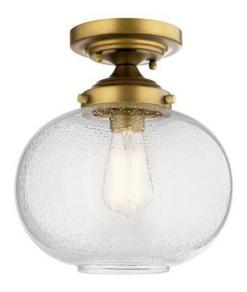

#### **GREAT ROOM**

Finish: Aged Brass Collection: Stella Width: 18.25 Height: 10.5 # of bulbs: 3 Wattage: 60 W