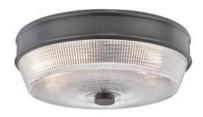

#### PRIMARY BATH (X2)

Finish: Old Bronze Collection: Jane Width: 8 Height: 11 # of bulbs: 1 Wattage: 60 W