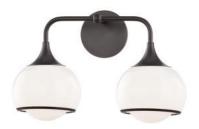

## LOWER LEVEL VANITY

Finish: Black Collection: Mia Width: 25.5 Height: 8.75 # of bulbs: 3 Three Light Vanity