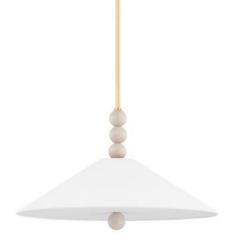

## LAUNDRY ROOM

Finish: Old Bronze Collection: Lacey Width: 10.25 Height: 4.25 # of bulbs: 2 Wattage: 40 W

#### PRIMARY BEDROOM CLOSET

Finish: Old Bronze Collection: Lacey Width: 10.25 Height: 4.25 # of bulbs: 2 Wattage: 40 W