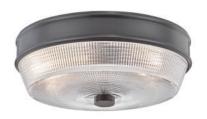

#### PRIMARY BATH (X2)

Finish: Old Bronze Collection: Jane Width: 8 Height: 11 # of bulbs: 1 Wattage: 60 W