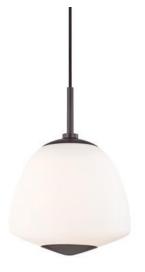

## LAUNDRY ROOM

Finish: Old Bronze Collection: Lacey Width: 10.25 Height: 4.25 # of bulbs: 2 Wattage: 40 W

#### PRIMARY BEDROOM CLOSET

Finish: Old Bronze Collection: Lacey Width: 10.25 Height: 4.25 # of bulbs: 2 Wattage: 40 W