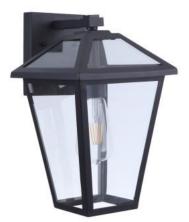

#### FRONT DOOR, GARAGE

Finish: Texture Black Collection: Width: 8.13 Height: 13.38 # of bulbs: 1 Wattage: 60 W One Light Outdoor Wall Mount