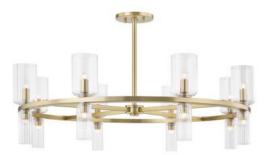

## **BREAKFAST ROOM**

Finish: Aged Brass Collection: Tabitha Width: 33.75 Height: 11 # of bulbs: 16 Wattage: 25 W 16 Light Chandelier