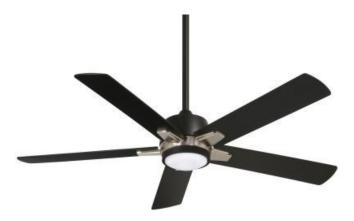

#### EXTRA BEDROOMS / FAN WILL BE IN SOLID BLACK

Finish: Coal Collection: Stout Width: 54 Height: 15.28 # of bulbs: 1 Wattage: 16 W 54"Ceiling Fan

Finish: Aged Brass/Black Collection: Ellis Width: 10.25 Height: 12.5 # of bulbs: 1 Wattage: 4 W