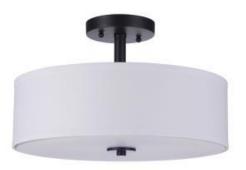

# ENTRY HALL (X2)

Finish: Natural Brass Collection: Avery Width: 9.75 Height: 11 # of bulbs: 1 Wattage: 100 W One Light Semi Flush Mount