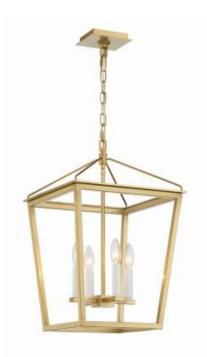

#### **STAIRWELL**

Finish: Aged Brass Collection: Width: 14 Height: 22 # of bulbs: 4 Wattage: 60 W Four Light Pendant